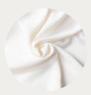

## daydream mellows\_

Daydream mellows is a supple, soft, semi-transparent curtain fabric made from 100% recycled polyester. It has a sophisticated, textured structure on the front and a more even appearance on the reverse. This way the double-faced fabric can be used on both sides for two different looks. Daydream mellows is a versatile fabric suitable for any interior featuring a wide colour palette of 24 dreamy colours.