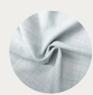

## daydream mellows\_

Daydream mellows is a supple, soft, semi-transparent curtain fabric made from 100% recycled polyester. It has a sophisticated, textured structure on the front and a more even appearance on the reverse. This way the double-faced fabric can be used on both sides for two different looks. Daydream mellows is a versatile fabric suitable for any interior featuring a wide colour palette of 24 dreamy colours.