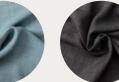

## daydream mellows\_

Daydream mellows is a supple, soft, semi-transparent curtain fabric made from 100% recycled polyester. It has a sophisticated, textured structure on the front and a more even appearance on the reverse. This way the double-faced fabric can be used on both sides for two different looks. Daydream mellows is a versatile fabric suitable for any interior featuring a wide colour palette of 24 dreamy colours.