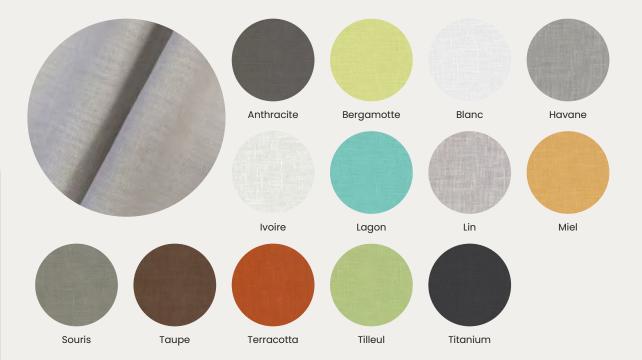

## morning shake\_

Morning shake is a closely woven canvas-like textile. In 13 modern, muted tones that pair perfectly with evening detox. Combining fabrics provide ultimate flexibility and exciting layering opportunities. Play with light and ambiance to create various moods and levels of screening for your space.

## it's all in the details:

Colors: 13 colours Width: 280cm Weight gr/m2: 260

Composition: 100% flame resistant polyester

Shrinkage tolerance: -2

Light fastness 1 = v.low 8 = excellent: 6

Cleaning: 40°

Fire Resistance: M1 / B1 / IMO PASS / UNI 8456 / 9174