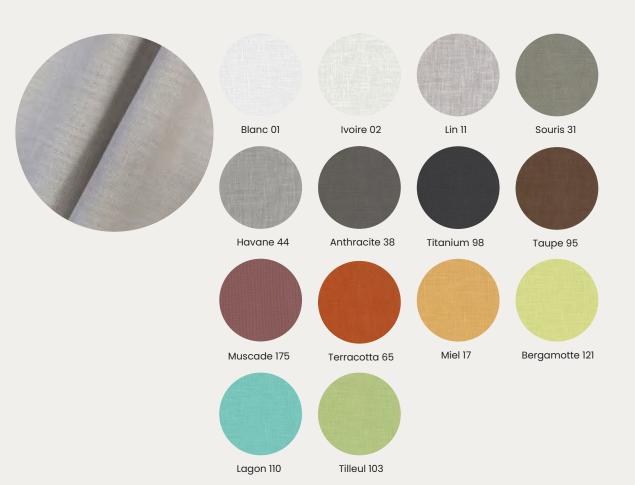

## curtains : band C

weave (dimout)

View our full range of materials at stansons.co.uk

morning shake\_

Morning shake is a closely woven canvas-like textile. In 14 modern, muted tones that pair perfectly with evening detox. Combining fabrics provide ultimate flexibility and exciting layering opportunities. Play with light and ambiance to create various moods and levels of screening for your space.

## it's all in the *details*:

Colors: 14 colours Width: 280cm Weight gr/m2: 260 Composition: 100% flame resistant polyester Shrinkage tolerance: -2 Light fastness 1 = v.low 8 = excellent: 6 Cleaning: 40° Fire Resistance: M1 / B1 / IMO PASS / UNI 8456 / 9174 Classe Uno Acoustic rating: 0