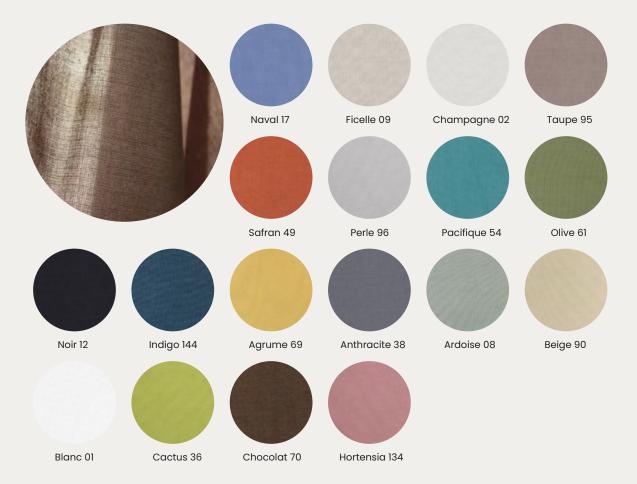

## evening detox\_

Evening detox is light, airy sheer curtain fabric that delivers a clean, textured flow. Available in 18 muted colours that all offer a modern softness. Pair with our morning shake range to create layers and depth whilst providing you the choice of how much light and vision you wish to screen.

## it's all in the details:

Colors: 18 colours Width: 300cm Weight gr/m2: 94

Composition: 100% flame resistant polyester

Shrinkage tolerance: 0%

Light fastness 1 = v.low 8 = excellent: 6

Cleaning: 40°

**Fire Resistance:** M1 (NF P 92 503-507)