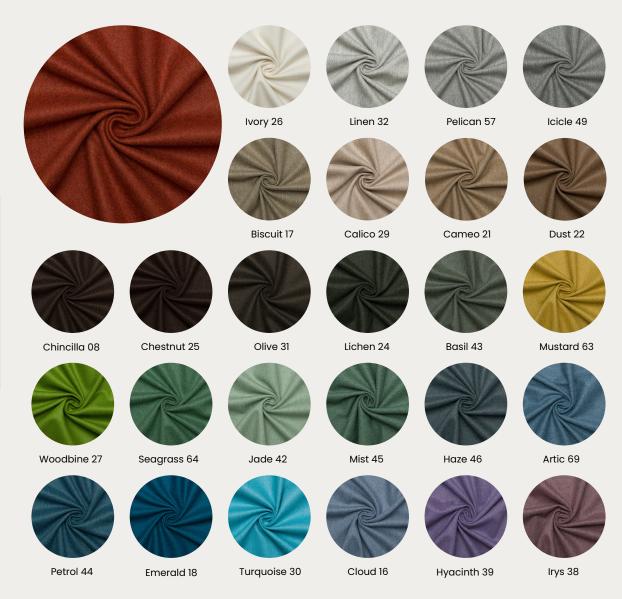

## it's all in the details: Colours: 47 colours Width: 145cm Weight gr/m2: 325 Composition: 70% recycled wool, 20% polyester, 10% other fibres Shrinkage tolerance: 2 +/-Light fastness 1 = v.low 8 = excellent: 4-5 Cleaning: Not washable Eire Resistance: RS 5852 / EN 1021 / IMO ETP code

View our full range of materials at stansons.co.uk

Orchid 40

Fucshia 20

Vino 34

Indigo 14

Fire 28

Burgundy 35

Slate 47

Sienna 62

Autumn 58

Storm 48

Onyx 23

Rust 33

Eggplant 12

Pewter 04

Navy 37

Grey 02

Aubergine 36

Silver 03