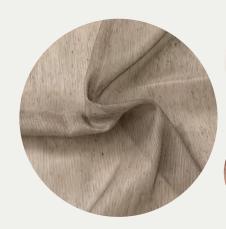

## infusion\_

Infusion is a sustainable voile curtain fabric with an elegant sophistication. The dominant threads, in the multi-coloured yarns, have a subtle sheen running vertically. The curtain fabric drapes and flows beautifully.

Off White 11 Sand 16

Copper 68