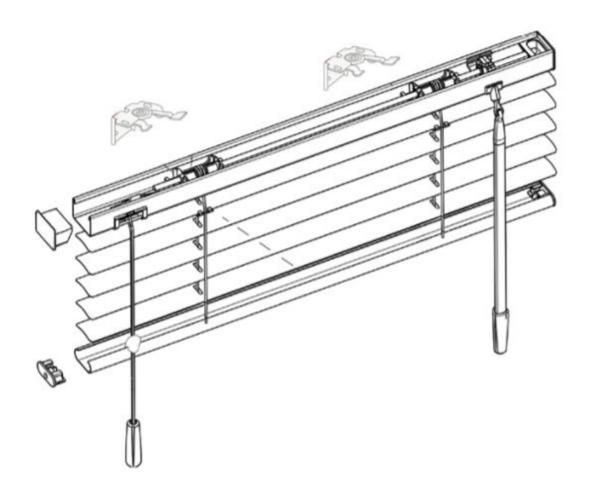

## VB25 Venetian System

RSL83 G400 CLUTCH

RSL83 83mm TUBE ADAPTER RSL83 IDLE END RTEA6T16 83mm TUBE

#### **VB25 VENETIAN SYSTEM**